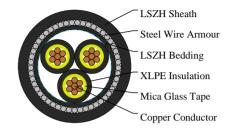

#### CABLE CONSTRUCTION

Conductors: Stranded plain copper conductors to IEC 60228 class 2 or 5.

Fire Barrier Tape: Mica. Insulation: XLPE Insulation. Bedding: LSZH bedding

Armoured: SWA

Outer sheath: LSZH Sheath