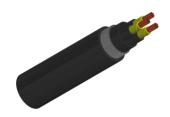

#### CABLE CONSTRUCTION

Conductors: Stranded plain copper conductors to IEC 60228 class 2 or 5.

Fire Barrier Tape: Mica. Insulation: XLPE Insulation. Bedding: LSZH bedding

Armoured: SWA

Outer sheath: LSZH Sheath

#### **DIMENSION AND PARAMETERS**

| No. of Cores  × Cross- sectional Area | No./Nominal<br>Diameter<br>of Strands | Nominal Sheath<br>Thickness | Nom. Overall<br>Diameter | Approx. Weight | Max. DC<br>Resistance<br>at 20°C |
|---------------------------------------|---------------------------------------|-----------------------------|--------------------------|----------------|----------------------------------|
| No.×mm²                               | no./mm                                | mm                          | mm                       | kg/km          | Ω/km                             |
| 3 x 4                                 | 7/0.85                                | 1.4                         | 14.8                     | 478            | 4.61                             |